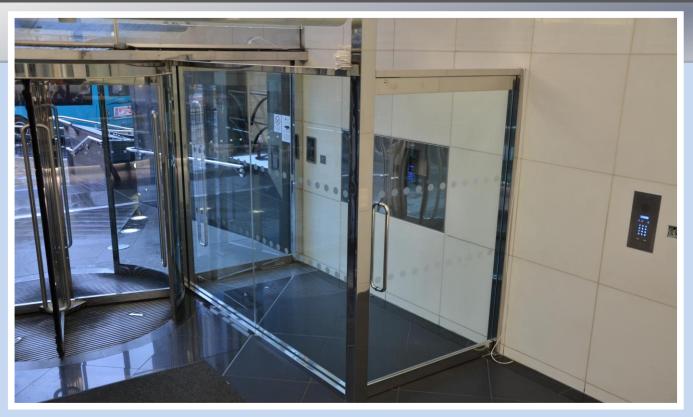

#### **Overview**

Nationwide Door Systems manufactured, supplied and installed this mirror framed box lobby with 12mm toughened glass door complete with magna lock and access control.

### **Technical Information**

The mirror polished frame is manufactured from 100 x 45mm Drawnmet section mechanically fixed complete with removable beads for the 12mm toughened glass fixed panels. The glass door is manufactured from 12mm clear toughened glass and 100mm mirror polished top & bottom door rails. The top rail incorporated an Adams Rite magna lock which is remotely operated from the reception desk.