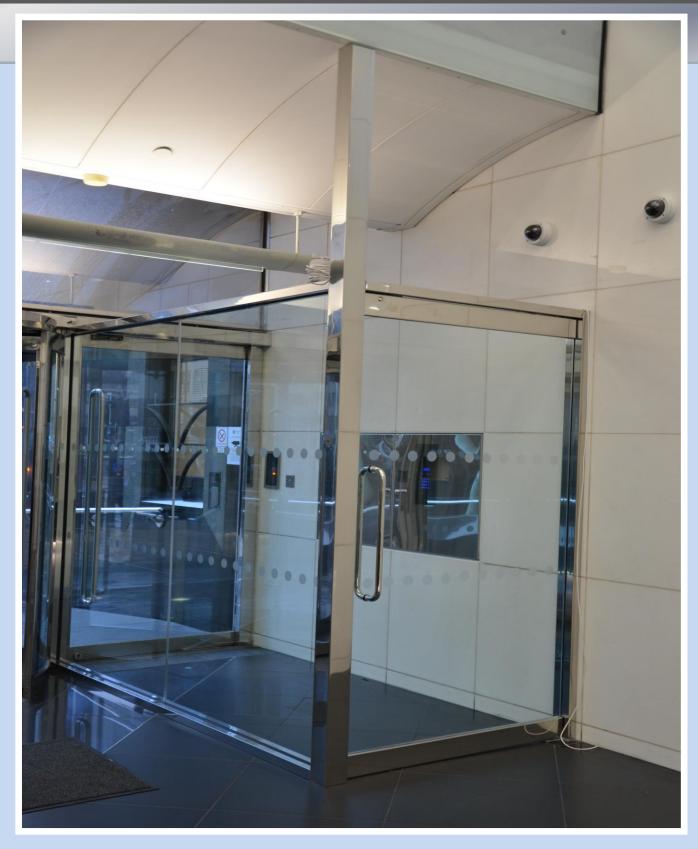

#### **Overview**

Nationwide Door Systems manufactured, supplied and installed this mirror framed box lobby with 12mm toughened glass door complete with magna lock and access control.

### **Technical Information**

The mirror polished frame is manufactured from 100 x 45mm Drawnmet section mechanically fixed complete with removable beads for the 12mm toughened glass fixed panels. The glass door is manufactured from 12mm clear toughened glass and 100mm mirror polished top & bottom door rails. The top rail incorporated an Adams Rite magna lock which is remotely operated from the reception desk.